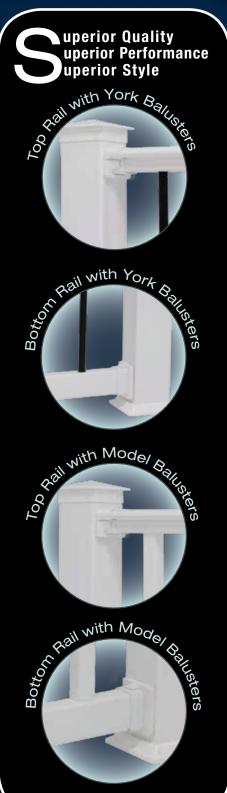

## The Perfect Cost Effective Solution For Today's Demands Without Giving Up Performance

Railing Color Options: White • Clay ->

uperior

*Systems*<sup>™</sup>

- White Clay
- Railing Height Options: 36" 42"
- Level Railing Length Options: 5' 6' 7' 8' 10'
- Step/Stair Railing Length Options: 6' 8' (32°-36°)
- Baluster Options: Square Vinyl "Model" Baluster (White & Clay)

Round Aluminum "York" Baluster White & Black)

- Meets or Exceeds AC 174 Code Requirements (Jan. 2012)
- Tested to IRC & IBC Building Code Standards- CCRR-0167

200 SERIES PRO RAIL PROFILES