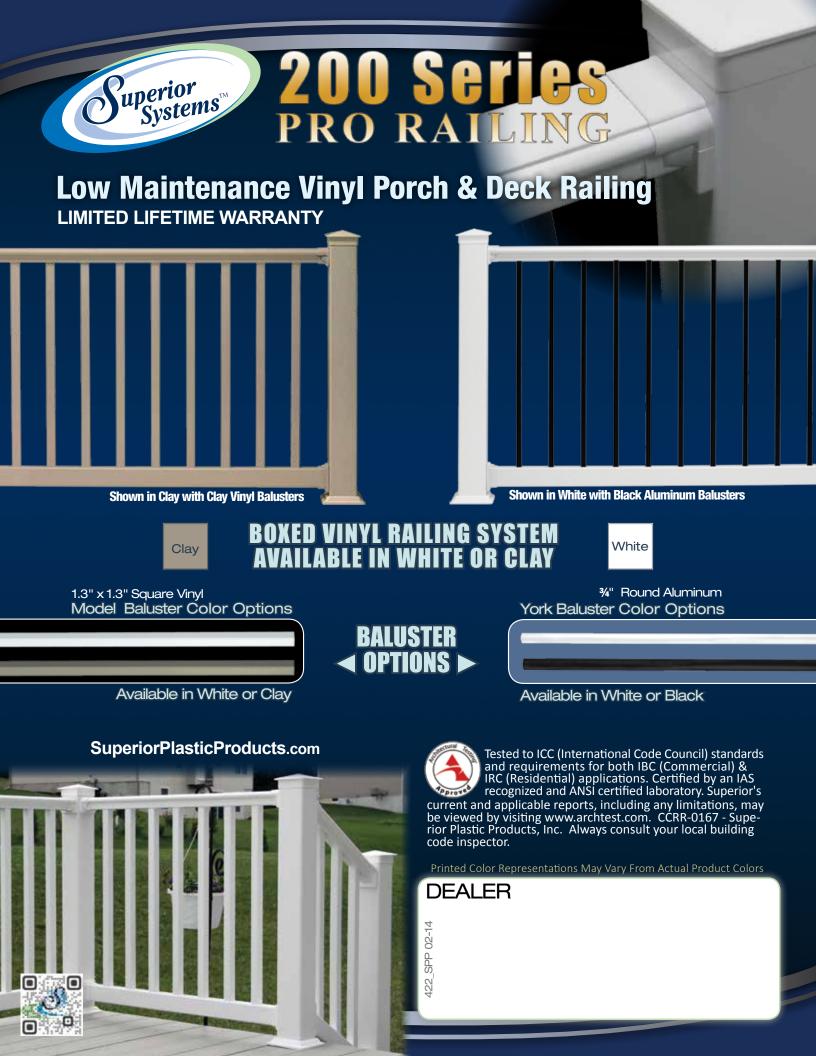

## **200 Series** PRO RAILING

## Low Maintenance Vinyl Porch & Deck Railing

✓ A Stylish Rounded T-Top Upper Rail
Over a Sleek Rectangular Bottom

✓ Aluminum Channels Top & Bottom✓ No Visible Hardware or Screws

 $\checkmark$  Snap on Screw Covers  $\bullet$  Box Kits

## The Perfect Cost Effective Solution For Today's Demands Without Giving Up Performance

Railing Color Options: White • Clay ->

uperior

*Systems*<sup>™</sup>

- White Clay
- Railing Height Options: 36" 42"
- Level Railing Length Options: 5' 6' 7' 8' 10'
- Step/Stair Railing Length Options: 6' 8' (32°-36°)
- Baluster Options: Square Vinyl "Model" Baluster (White & Clay)

Round Aluminum "York" Baluster White & Black)

- Meets or Exceeds AC 174 Code Requirements (Jan. 2012)
- Tested to IRC & IBC Building Code Standards- CCRR-0167

200 SERIES PRO RAIL PROFILES