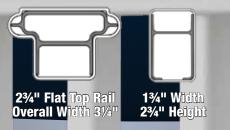

## Low Maintenance Vinyl Porch & Deck Railing

✓ A Stylish Rounded T-Top Upper Rail
Over a Sleek Rectangular Bottom

✓ Aluminum Channels Top & Bottom✓ No Visible Hardware or Screws

 $\checkmark$  Snap on Screw Covers  $\bullet$  Box Kits