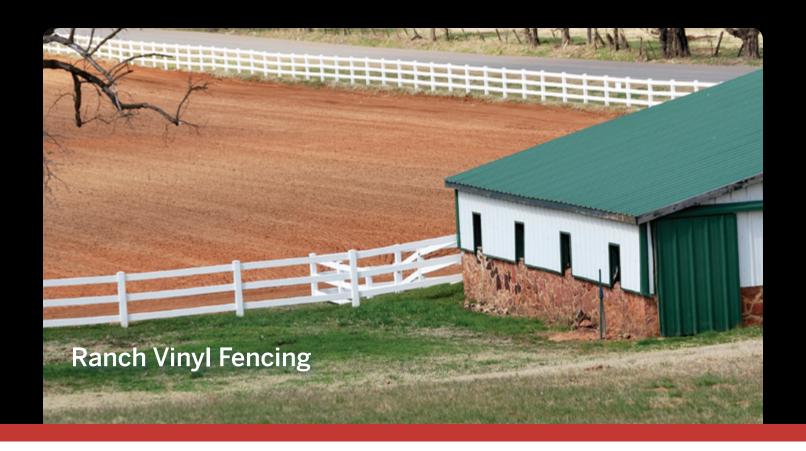

#### **OUR VINYL PICKET FENCE OPTIONS ARE:**

Do you have a farm, estate, or ranch and are searching for an unobtrusive way to define your property line? With our ranch vinyl rail, we combine function and fashion to enhance your property line without limiting visibility.

#### **PRODUCT FEATURES**

- Perfect fence to use for surrounding farms, estates, or housing developments
- Unobtrusive way to define your property line
- Add accents to a decorative corner without limiting visibility
- Each section is 8 feet wide with height options from 3 to 5 feet
- See Options & Accessories page for gates and decorative cap information.