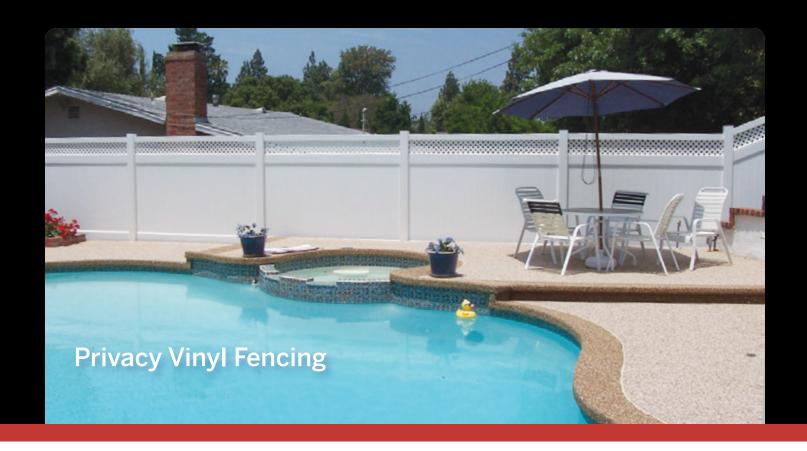

If privacy is your main concern, Life Long Vinyl can help. Our selection of privacy vinyl fencing will provide you with the security and personal outdoor space you desire. Featuring the same appealing design and finish on both sides, our private vinyl fences combine function and fashion, as well as a lovely visual finish.

#### **PRODUCT FEATURES**

- Same attractive finish and design on both sides
- Decorative rail adds stability, durability and attractive visual detail
- Additional strength aluminum reinforcement in the bottom rail
- Rail-notching system keeps the rails secure in the posts
- Each section is 8 feet wide with height options from 3 to 8 feet
- See Options & Accessories page for gates and decorative cap information.