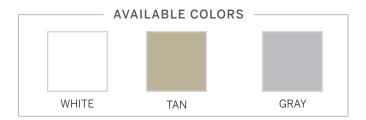

#### **OUR PRIVACY VINYL FENCE OPTIONS ARE:**

WHITE TAN GRAY

If your goal is to add curb appeal to your home by achieving the look of the classic picket fence, look no further than our classic picket styles. With our vinyl picket fences you will obtain the look of storybook charm, with an open feel but also a sense of security.