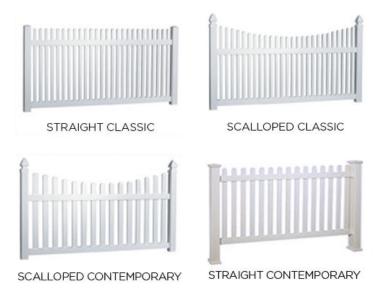

#### **OUR PRIVACY VINYL FENCE OPTIONS ARE:**

WHITE TAN GRAY

If your goal is to add curb appeal to your home by achieving the look of the classic picket fence, look no further than our classic picket styles. With our vinyl picket fences you will obtain the look of storybook charm, with an open feel but also a sense of security.

#### **OUR VINYL PICKET FENCE OPTIONS ARE:**

Do you have a farm, estate, or ranch and are searching for an unobtrusive way to define your property line? With our ranch vinyl rail, we combine function and fashion to enhance your property line without limiting visibility.