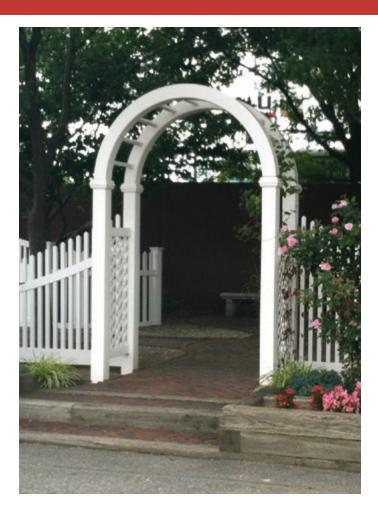

### **Vinyl Arbors**

Our vinyl arbors create the classic look of wood without the traditional maintenance, and come in white or tan to <u>compliment any land</u>scape in your yard.

NE Cap

Internal Cap

Ball Cap