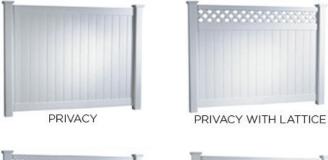

If privacy is your main concern, Life Long Vinyl can help. Our selection of privacy vinyl fencing will provide you with the security and personal outdoor space you desire. Featuring the same appealing design and finish on both sides, our private vinyl fences combine function and fashion, as well as a lovely visual finish.

#### **PRODUCT FEATURES**

- Same attractive finish and design on both sides
- Decorative rail adds stability, durability and attractive visual detail
- Additional strength aluminum reinforcement in the bottom rail
- Rail-notching system keeps the rails secure in the posts
- Each section is 8 feet wide with height options from 3 to 8 feet
- See Options & Accessories page for gates and decorative cap information.

#### **OUR PRIVACY VINYL FENCE OPTIONS ARE:**

WHITE TAN GRAY

If your goal is to add curb appeal to your home by achieving the look of the classic picket fence, look no further than our classic picket styles. With our vinyl picket fences you will obtain the look of storybook charm, with an open feel but also a sense of security.