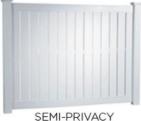

If privacy is your main concern, Life Long Vinyl can help. Our selection of privacy vinyl fencing will provide you with the security and personal outdoor space you desire. Featuring the same appealing design and finish on both sides, our private vinyl fences combine function and fashion, as well as a lovely visual finish.

#### **PRODUCT FEATURES**

- Same attractive finish and design on both sides
- Decorative rail adds stability, durability and attractive visual detail
- Additional strength aluminum reinforcement in the bottom rail
- Rail-notching system keeps the rails secure in the posts
- Each section is 8 feet wide with height options from 3 to 8 feet
- See Options & Accessories page for gates and decorative cap information.