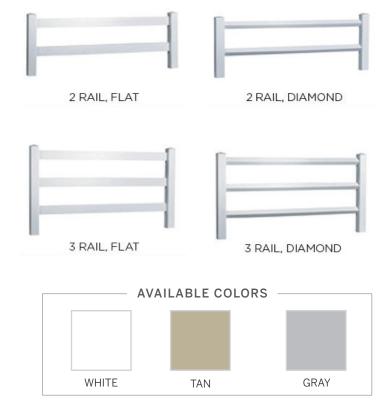

e with height options from 3 to 6 feet
- See Options & Accessories page for gates and decorative cap information.

#### **OUR VINYL PICKET FENCE OPTIONS ARE:**







Do you have a farm, estate, or ranch and are searching for an unobtrusive way to define your property line? With our ranch vinyl rail, we combine function and fashion to enhance your property line without limiting visibility.

#### **PRODUCT FEATURES**

- Perfect fence to use for surrounding farms, estates, or housing developments
- Unobtrusive way to define your property line
- Add accents to a decorative corner without limiting visibility
- Each section is 8 feet wide with height options from 3 to 5 feet
- See Options & Accessories page for gates and decorative cap information.

#### **OUR RANCH VINYL FENCE OPTIONS ARE:**



# Options & Accessories

Gates are available to match any fence style

Choose from a complete line of decorative caps (sold separately)

### **Decorative Post Caps**

To create a personal look to your fence, choose from our complete line of vinyl decorative post caps.

#### **OUR POST CAP OPTIONS ARE:**

### **Vinyl Arbors**

Our vinyl arbors create the classic look of wood without the traditional maintenance, and come in white or tan to <u>compliment any land</u>scape in your yard.



NE Cap



Internal Cap



Ball Cap



Stallion Cap



Gothic Cap



External Cap



Coachman Cap



Teardrop Cap





### **CONTACT US**

## **Life Long Vinyl**

Northeastern Fence & Supply Corporation 74 Broadway (Rte.1) • Saugus, MA 01906

**PHONE:** 781-233-3324 **FAX:** 781-231-0699

# lifelongvinylfen