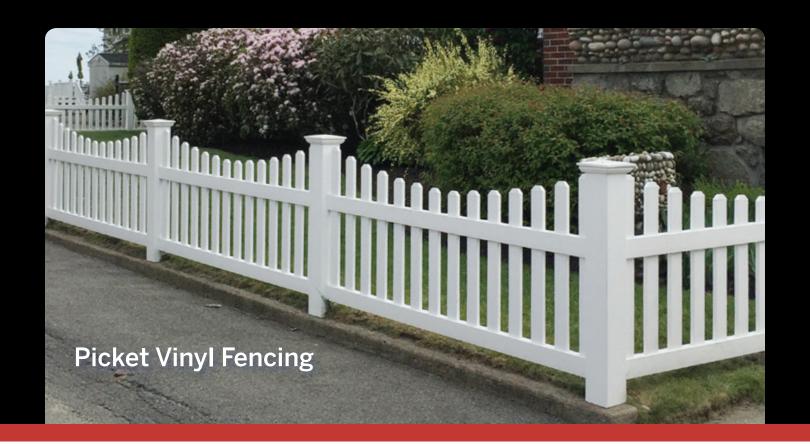

#### **OUR PRIVACY VINYL FENCE OPTIONS ARE:**

WHITE TAN GRAY

If your goal is to add curb appeal to your home by achieving the look of the classic picket fence, look no further than our classic picket styles. With our vinyl picket fences you will obtain the look of storybook charm, with an open feel but also a sense of security.

#### **PRODUCT FEATURES**

- Ideal way to maintain open feeling and provide security
- Each section is 8 feet wide with height options from 3 to 6 feet
- See Options & Accessories page for gates and decorative cap information.