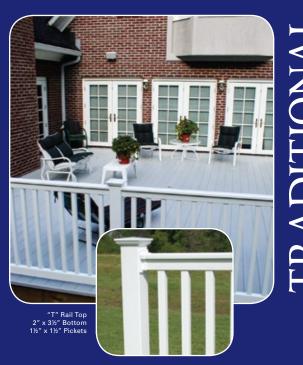

## KITS INCLUDE:

- Railing Top & Bottom
- 1 ½" Pickets
- Aluminum Reinforcing Insert
- Brackets
- Screws & Screw Caps

### AVAILABLE IN:

- 4', 6' & 8' Straight Sections
- 4', 6' & 8' Stair Sections
- 36" High Residential
- 42" High Commercial