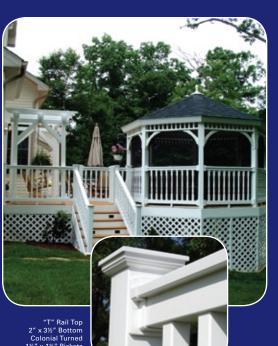

# **An Easy Decision** - For a Lifetime of Beauty!

LONGEVITY VINYL RAILING SYST

Just imagine not having to spend your time each and every year to maintain your wood deck, railing or fence.

We offer only the highest quality vinyl compounds to keep our products looking new, year after year.

# PRODUCT FEATURES AND BENEFITS

Low Maintenance means never having to paint or stain, strip or seal ever again.

Wide range of styles and colors to ensure you find the right look to complement the appearance of your home.

## KITS INCLUDE:

- Railing Top & Bottom
- 1 ½" Pickets
- Aluminum Reinforcing Insert
- Brackets
- Screws & Screw Caps