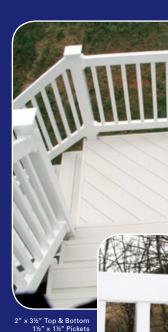

## KITS INCLUDE:

- Railing Top & Bottom
- 1 ½" Pickets
- Aluminum Reinforcing Insert
- Brackets
- Screws & Screw Caps

### AVAILABLE IN:

- 4', 6' & 8' Straight Sections
- 4', 6' & 8' Stair Sections
- 36" High Residential
- 42" High Commercial