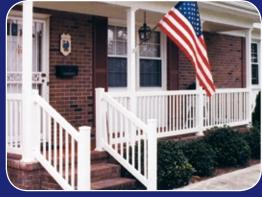

RAILING ACCESSORIES:

5" Structural Porch Post 11,571 lbs rating ultimate load.

- Contemporary
- Colonial
- Square