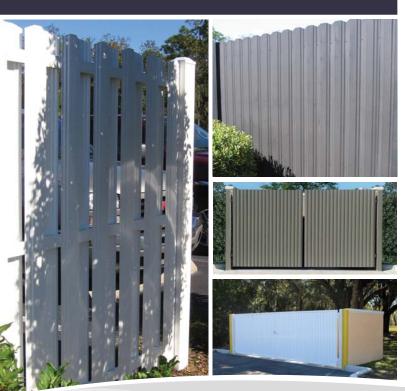

## **BOARD ON BOARD SHADOWBOX ADVANTAGES:**

MADE IN THE USA DUPONT "PLATINUM CERTIFIED ALESTA® APPLICATOR **REMINISCENT OF THE OLD WOODEN PRIVACY FENCE CLEAR BOUNDARY DEFINITION PRIVACY & PROTECTION** POWDER COATED STRENGTH

Black White Florida Bronze Light Bronze Gray Green Beige

Board on Board

ALL ALUMI-GUARD PRODUCTS ARE MANUFACTURED IN THE USA

WWW.ALUMI-GUARD.COM

Barrelle